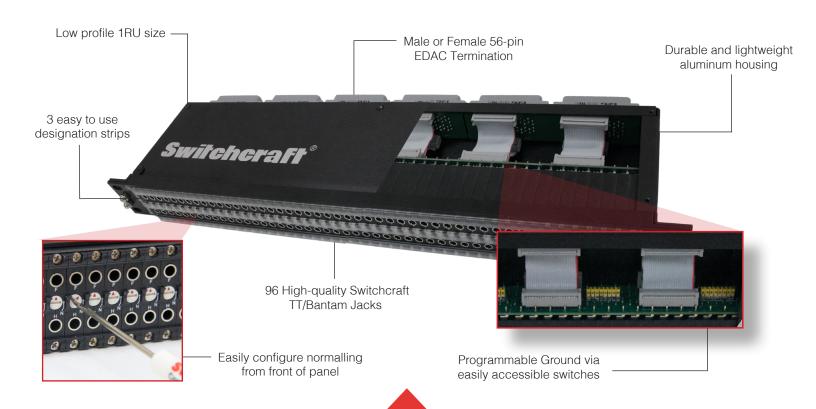

HARSH ENVIRONMENT CONNECTIVITY SOLUTIONS

NEW **DESIGN!**  Switchcraft patch panels are the industry leader because of unmatched quality and useful features like Switchcraft's EZ-Norm technology which allows the normalling to be easily adjusted from the front of the panel. This new design features either male or female 56-pin EDAC connectors along with a smaller, lighter and more cost effective design, ideal for mobile applications.

Easily adjust each channel between Full Normal, Half Normal, or Non-Normal

The short panel depth saves space and greatly reduces overall weight

Made in the Switchcraft factory in Chicago using premium quality materials