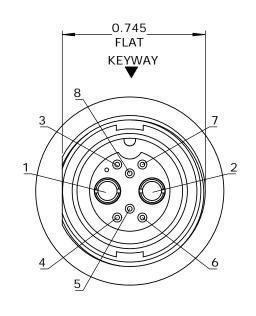

**FACE VIEW** 

**WIRE VIEW** 

CUSTOMER PRINT

W4B81-8SG-3ES

- PARTS TO BE BULK PACKED.

- PC TAIL CONTACTS ARE PRESSED INTO CONNECTOR.
  REAR WELL FILLED WITH BLACK EPOXY.
  ALL DIMENSIONS ARE FOR REFERENCE ONLY EXCEPT WHERE NOTED WITH TOLERANCE.