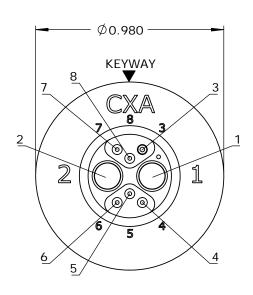

**FACE VIEW** 

**WIRE VIEW** 

CUSTOMER PRINT

W4B81-8SG-3ES

- PARTS TO BE BULK PACKED.

- PC TAIL CONTACTS ARE PRESSED INTO CONNECTOR.
  REAR WELL FILLED WITH BLACK EPOXY.
  ALL DIMENSIONS ARE FOR REFERENCE ONLY EXCEPT WHERE NOTED WITH TOLERANCE.