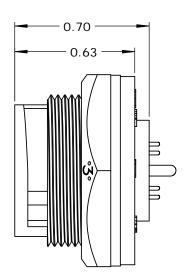

CUSTOMER PRINT

W4B81-8SG-3ES

- PARTS TO BE BULK PACKED.

- PC TAIL CONTACTS ARE PRESSED INTO CONNECTOR.
  REAR WELL FILLED WITH BLACK EPOXY.
  ALL DIMENSIONS ARE FOR REFERENCE ONLY EXCEPT WHERE NOTED WITH TOLERANCE.

**FACE VIEW** 

**WIRE VIEW** 