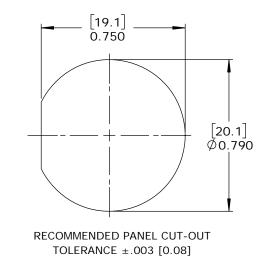

CUSTOMER PRINT

W4B81-8SG-3ES

- PARTS TO BE BULK PACKED.

- PC TAIL CONTACTS ARE PRESSED INTO CONNECTOR.
  REAR WELL FILLED WITH BLACK EPOXY.
  ALL DIMENSIONS ARE FOR REFERENCE ONLY EXCEPT WHERE NOTED WITH TOLERANCE.