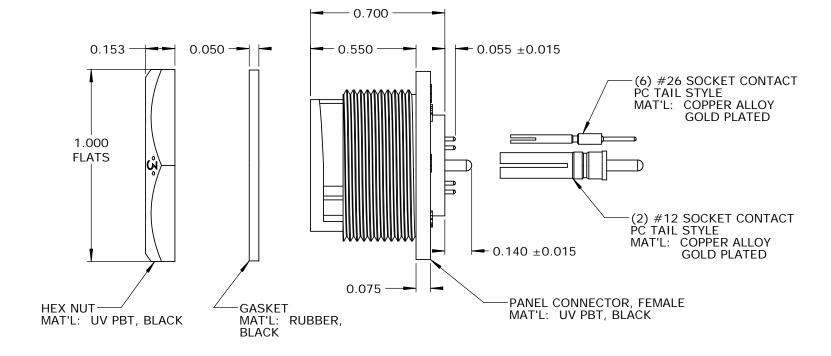

CUSTOMER PRINT

W4B81-8SG-3ES

- PARTS TO BE BULK PACKED.

- PC TAIL CONTACTS ARE PRESSED INTO CONNECTOR.
  REAR WELL FILLED WITH BLACK EPOXY.
  ALL DIMENSIONS ARE FOR REFERENCE ONLY EXCEPT WHERE NOTED WITH TOLERANCE.

| APPROVED BY: |  |
|--------------|--|
| DATE:        |  |

**ROHS COMPLIANT** 

| Α                                                                     | AB          | 05-09-        | 19 RELEASE PER DOR |                 | PER DOR 1         | 14-6281TC                                                    |    |  |
|-----------------------------------------------------------------------|-------------|---------------|--------------------|-----------------|-------------------|--------------------------------------------------------------|----|--|
| REV.                                                                  | INIT.       | DATE          | DES                | CRIPT           | ION               |                                                              |    |  |
| THE PROPERTY OF "CONXALL CORPORATION." UNAUTHORIZED                   |             |               | ORIG. DRAV         |                 | DATE:<br>07-18-14 | GODESON 601 E. WILDWOOD VILLA PARK. II. 60181                |    |  |
| ALL UNITS ARE IN FEET,<br>INCHES, FRACTION OF INCHES<br>AND DECIMALS. |             |               | APPROVED BY:       |                 |                   | PANEL CONNECTOR KIT (2)#12 + (6)#26 SOCKET CONTACTS, PC TAIL | IL |  |
|                                                                       |             | SCALE<br>NTS  | size<br>B          | SHEET<br>1 OF 1 |                   |                                                              |    |  |
|                                                                       | CRITICAL CH | IARACTERISTIC | FILE:<br>SAME      | AS P/I          | DIRECTORY:        |                                                              | EV |  |