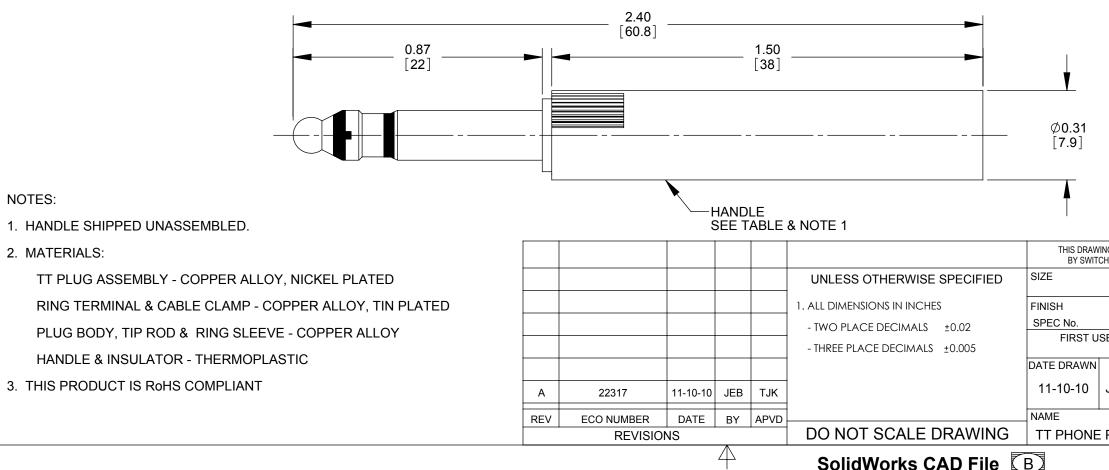

Ø0.173 REF [4.4] PLUG ASSEMBLY **TIP TERMINAL** -RING TERMINAL -CABLE CLAMP/

 $\forall$ 

NOTES:

2. MATERIALS:

 $\rightarrow$ 

2.34 [59.3]

SolidWorks CAD File

| /SLE                                                 | EVE                       |                | 0          |        |                                                                                                     |   |
|------------------------------------------------------|---------------------------|----------------|------------|--------|-----------------------------------------------------------------------------------------------------|---|
|                                                      | PART NUMBER               |                |            |        | HANDLE COLOR<br>BLACK                                                                               |   |
|                                                      | TT254NC                   |                |            |        | RED                                                                                                 | 1 |
| Ø0.248 REF<br>[6.3]<br>HANDLE ID<br>CUSTOMER DRAWING |                           |                |            |        |                                                                                                     |   |
| G DESC                                               | RIBES A DE<br>INC. AND IS | SIGN C         | ONSIDERE   | d Prof | OPRIETARY IN NATURE, DEVELOPED AND MANUFACTURED<br>IDENTIAL BASIS FOR IDENTIFICATION PURPOSES ONLY. |   |
| W                                                    | /IDTH                     |                | MUL        | T      | LBS/M TEMPER                                                                                        |   |
|                                                      |                           |                |            |        | MATERIAL<br>SPEC No.                                                                                |   |
| ED ON SCALE<br>3:1<br>BY CHKD APVD<br>JEB JEB TJK    |                           |                | 3:1<br>APV |        | -Swifeheraff®                                                                                       |   |
|                                                      | 11-10-                    | 11-10-10 11-16 |            | -10    | SHEET 1 OF 1   PART No. REV                                                                         |   |
| PLUG ASSEMBLY, RoHS                                  |                           |                |            | IS     | TT253NC-TT254NC                                                                                     |   |