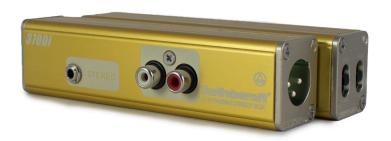

The 370DI is a durable, pocket size, Direct Box which is a cross between Switchcraft's SC700CT DI Box and 318 Inline Audio Adapter. The 370DI sums and converts the unbalanced stereo outputs of cell phones, tablets, laptops and consumer gear to a balanced mono mic level for connecting to audio consoles and house sound systems.

## FEATURES & BENEFITS

- Dual RCA inputs
- 3.5MM input (1/8"TRS jack)
- Switchcraft DE Series locking male XLR provides balanced, mono, mic level output
- Ground Lift Switch
- 20db pad to enable the device to handle stronger signals without distortion