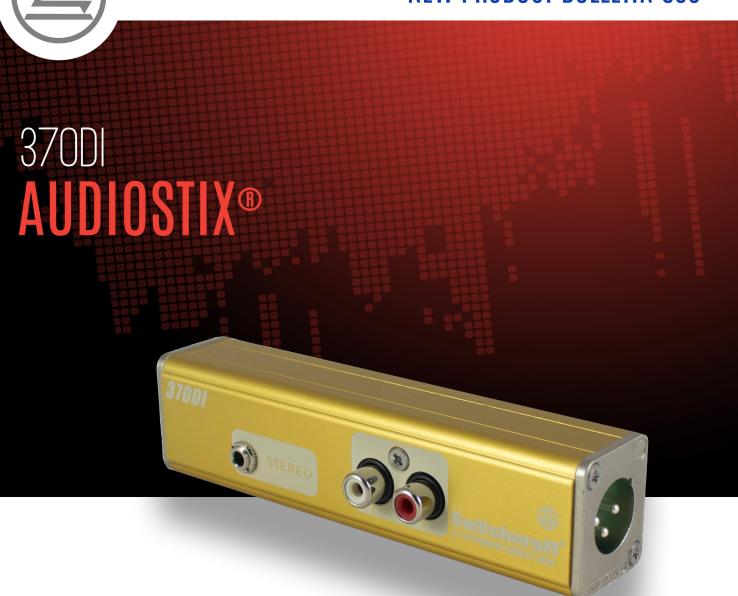

The 370DI is a durable, pocket size, Direct Box which is a cross between Switchcraft's SC700CT DI Box and 318 Inline Audio Adapter. The 370DI sums and converts the unbalanced stereo outputs of cell phones, tablets, laptops and consumer gear to a balanced mono mic level for connecting to audio consoles and house sound systems.

## FEATURES & BENEFITS

- Dual RCA inputs
- 3.5MM input (1/8"TRS jack)
- Switchcraft DE Series locking male XLR provides balanced, mono, mic level output
- Ground Lift Switch
- 20db pad to enable the device to handle stronger signals without distortion