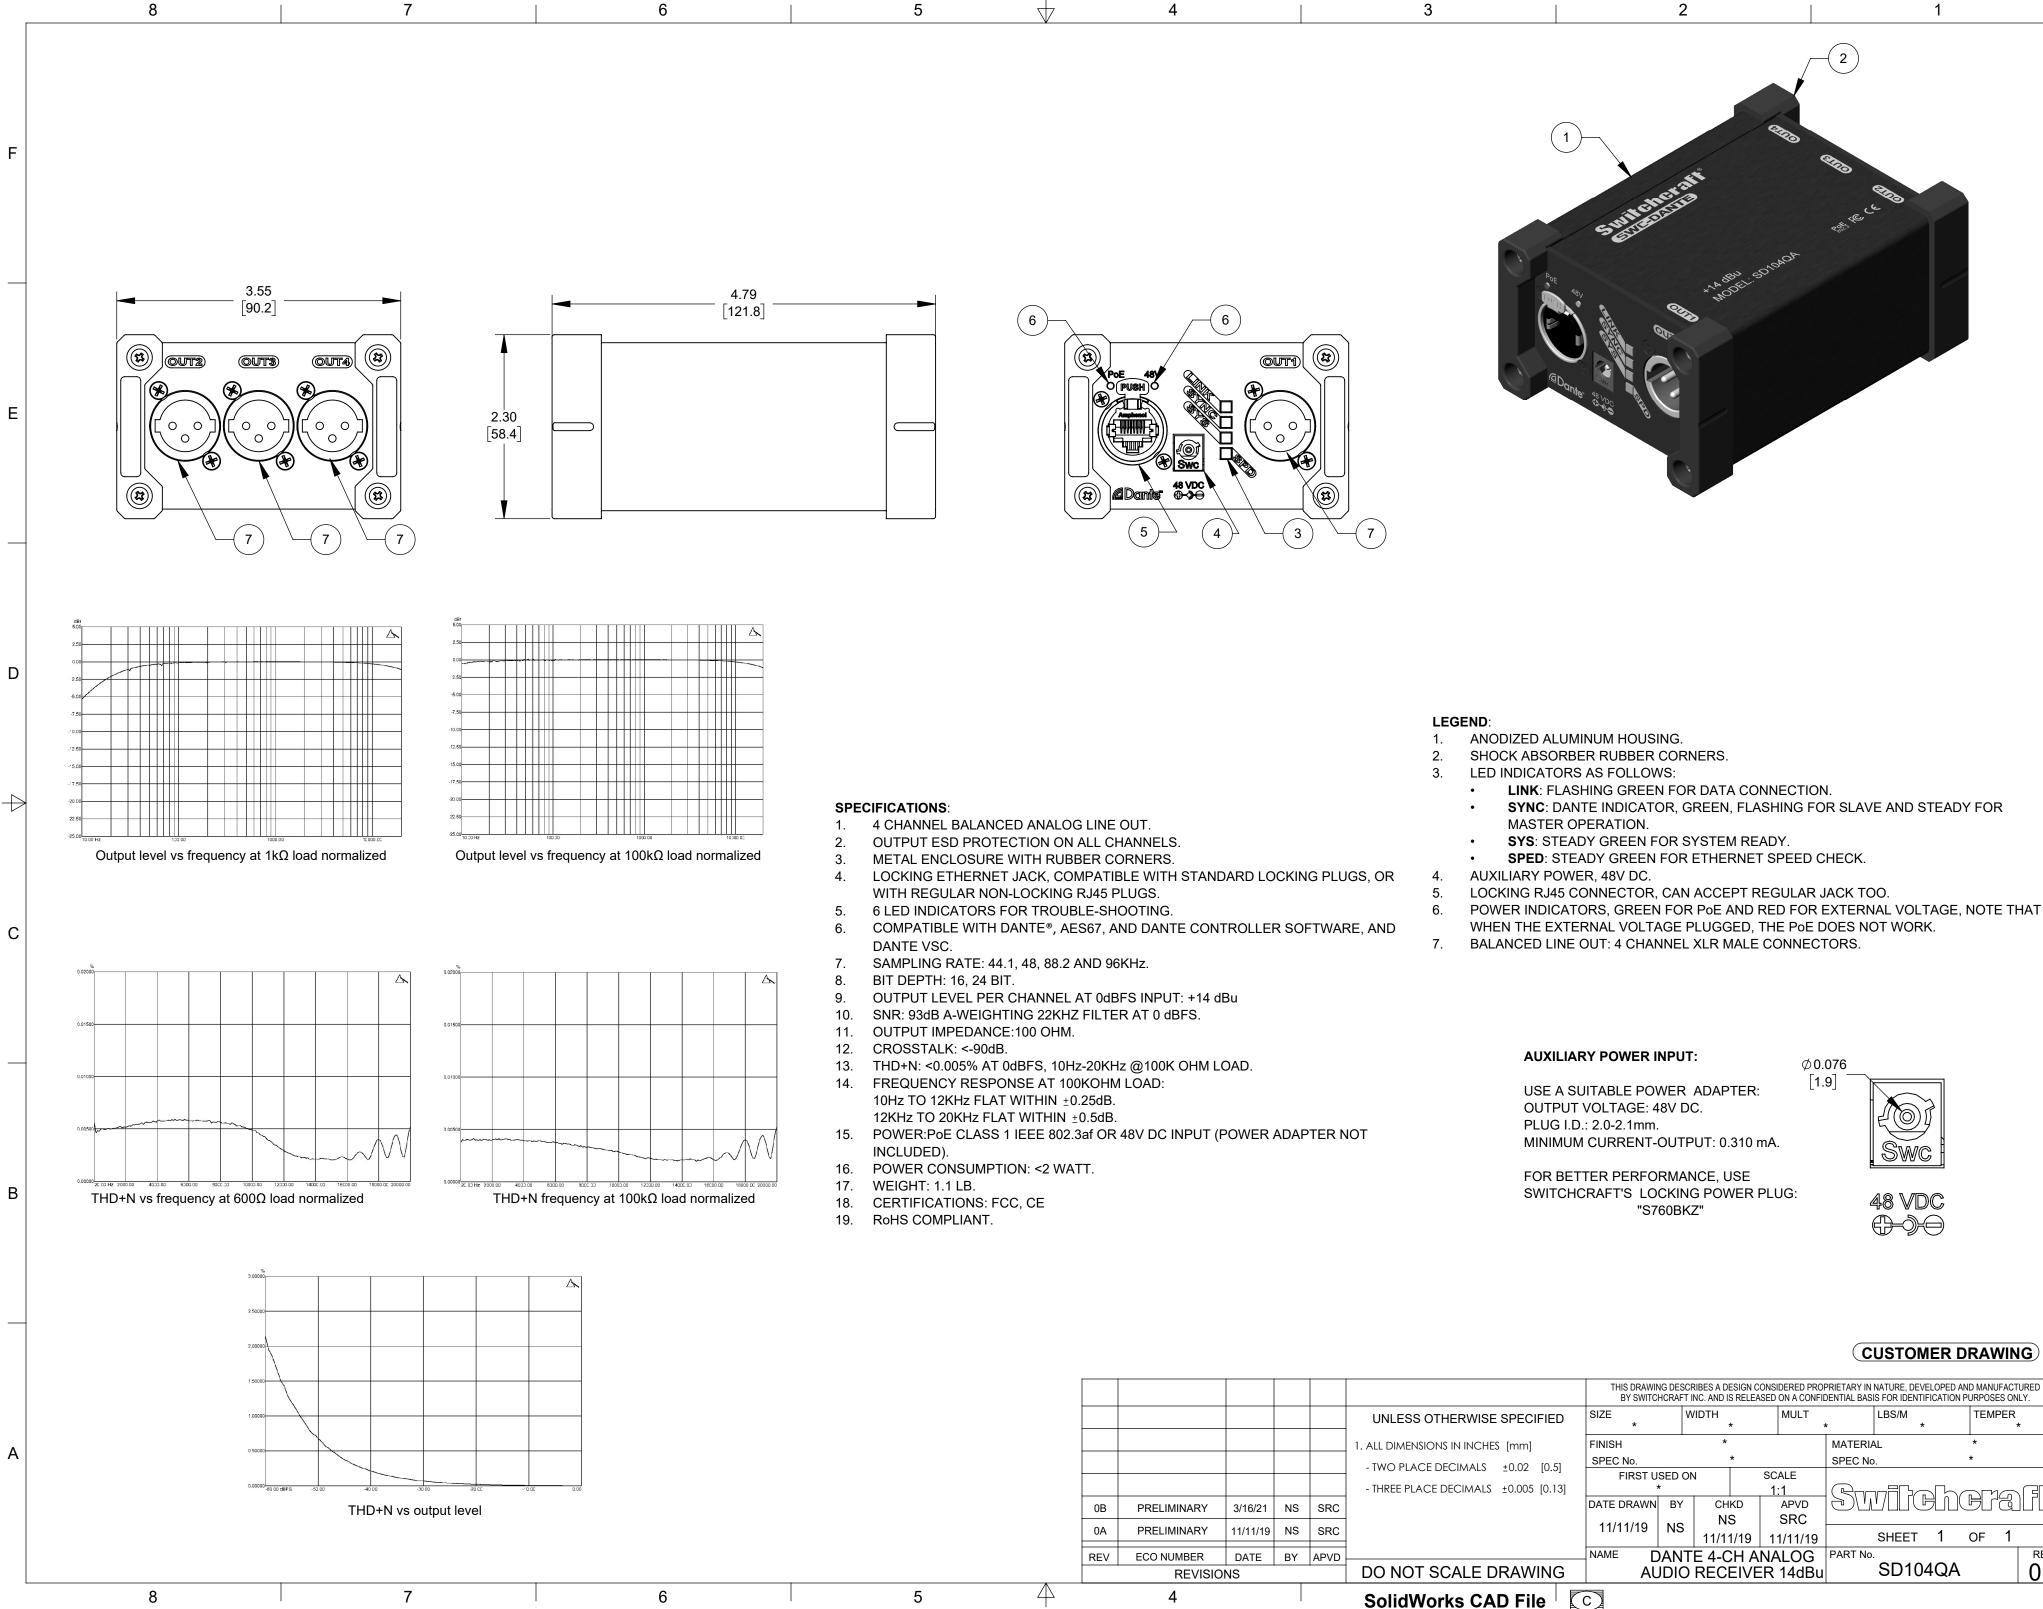

F

Е

D

С

В

А

- POWER INDICATORS, GREEN FOR PoE AND RED FOR EXTERNAL VOLTAGE, NOTE THAT

F

Е

D

K-

С

В

| BER | DATE     | BY | APVD | DO NOT SCALE DRAWING                 | NAME DANTE 4-CH ANALOG<br>AUDIO RECEIVER 14dBu                                                                                                                                                |                    |      |        | PART No.   | SHEET | 1 | OF 1        | REV<br><b>0B</b> |    |  |
|-----|----------|----|------|--------------------------------------|-----------------------------------------------------------------------------------------------------------------------------------------------------------------------------------------------|--------------------|------|--------|------------|-------|---|-------------|------------------|----|--|
| ARY | 11/11/19 | NS | SRC  |                                      | 11/11/19                                                                                                                                                                                      | NS                 | NS   | \$     | SRC        |       |   |             |                  |    |  |
| ARY | 3/16/21  | NS | SRC  |                                      | DATE DRAWN                                                                                                                                                                                    | BY                 | СНКД |        | APVD       | Swife |   |             | Bre              |    |  |
|     |          |    |      | - THREE PLACE DECIMALS ±0.005 [0.13] | * 1:1                                                                                                                                                                                         |                    |      |        |            |       |   |             | < CCR®           |    |  |
|     |          |    |      | - TWO PLACE DECIMALS ±0.02 [0.5]     | SPEC No.                                                                                                                                                                                      | * ST USED ON SCALE |      |        | SPEC No. * |       |   |             |                  | 7. |  |
|     |          |    |      | 1. ALL DIMENSIONS IN INCHES [mm]     | FINISH *                                                                                                                                                                                      |                    |      |        | MATERIAL * |       |   | А           |                  |    |  |
|     |          |    |      | UNLESS OTHERWISE SPECIFIED           | SIZE                                                                                                                                                                                          | WIDTH M            |      | MULT , | * LBS/M    |       |   | TEMPER<br>* |                  |    |  |
|     |          |    |      |                                      | THIS DRAWING DESCRIBES A DESIGN CONSIDERED PROPRIETARY IN NATURE, DEVELOPED AND MANUFACTURED<br>BY SWITCHCRAFT INC. AND IS RELEASED ON A CONFIDENTIAL BASIS FOR IDENTIFICATION PURPOSES ONLY. |                    |      |        |            |       |   |             |                  |    |  |