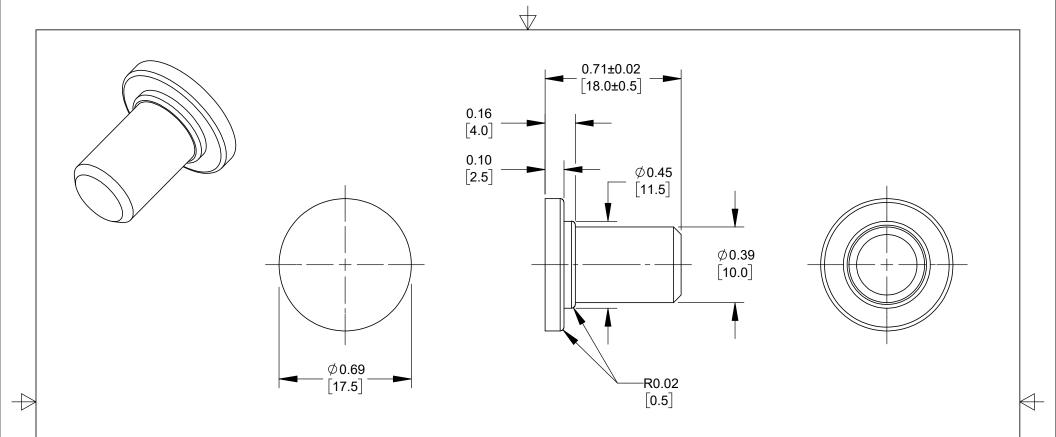

## NOTES:

- 1. SEALING PLUG TO FIT CABLE GLANDS WITH CABLE RANGE:  $\emptyset$ 0.217– 0.441 [5.5-11.2].
- 2. MATERIAL: BLACK, SILICONE.
- 3. THIS PRODUCT IS RoHS COMPLIANT.

## **CUSTOMER DRAWING**

|     |                     |          |    |      | UNLESS OTHERWISE SPECIFIED                                       |                                                                  |            |                   |                     | OPRIETARY IN NATURE, DEVELOPED AND I<br>FIDENTIAL BASIS FOR IDENTIFICATION PUR<br>LBS/M |       |    |          | S ONLY. |
|-----|---------------------|----------|----|------|------------------------------------------------------------------|------------------------------------------------------------------|------------|-------------------|---------------------|-----------------------------------------------------------------------------------------|-------|----|----------|---------|
|     |                     |          |    |      | ALL DIMENSIONS IN INCHES [mm]     TWO PLACE DECIMALS ±0.02 [0.5] | FINISH<br>SPEC No.                                               |            |                   |                     | MATERIAL SPEC No.                                                                       |       |    |          |         |
|     |                     |          |    |      | - THREE PLACE DECIMALS ±0.005 [0.13]                             | FIRST USE                                                        | D ON<br>BY | CHKD<br><b>FM</b> | SCALE 2:1  APVD TJK | SU                                                                                      |       | Bh | Œ        |         |
| А   | 28308               | 07/31/20 | PC | TJK  |                                                                  | 4/30/20                                                          | FM         | 4/30/20           | 7/14/20             |                                                                                         | SHEET | 1  | OF       | 1       |
| REV | ECO NUMBER REVISIOI | DATE     | BY | APVD | DO NOT SCALE DRAWING                                             | NAME SEALING PLUG, M20 CABLE GLAND,<br>CABLE RANGE Ø5.5 - 11.2mm |            |                   | PART No. CGPLUG44   |                                                                                         |       |    | REV<br>A |         |