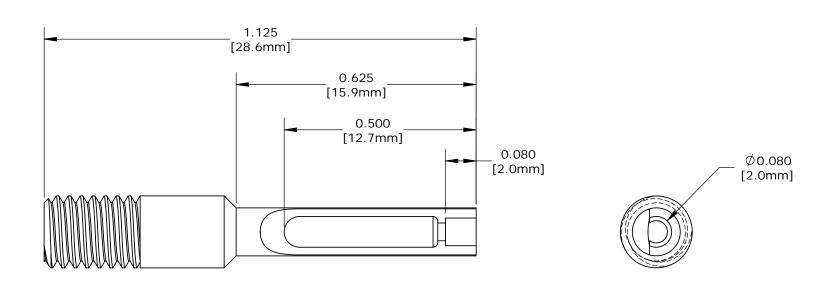

PART NUMBER: 356-20

**CUSTOMER PRINT** 

NOTES:
1. MATERIAL: STAINLESS STEEL
2. ALL DIMENSION FOR REFERENCE ONLY

DIMENSIONS IN BRACKETS [] ARE METRIC

THIS DOCUMENT CONTAINS CONFIDENTIAL INFORMATION PROPRIETARY TO CONXALL CORPORATION. ANY REPRODUCTION, DISCLOSURE, OR USE OF THIS DOCUMENT /INFORMATION IS EXPRESSLY PROHIBITED UNLESS AUTHORIZED IN WRITING BY CONXALL CORPORATION.