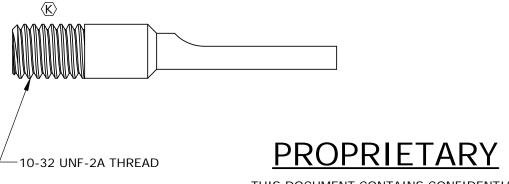

| K                                                                                                                                                                      | SS    | 03-10-20 | ADDED PROJECTED VIEW AND UPDATED MFG DRAWING P<br>9509 |       |                   |                                      | ₹        |
|------------------------------------------------------------------------------------------------------------------------------------------------------------------------|-------|----------|--------------------------------------------------------|-------|-------------------|--------------------------------------|----------|
| J                                                                                                                                                                      | SS    | 07-16-19 | UPDATE                                                 | D MA  | TERIAL FO         | R NOTE 1 PER ECR 9429                |          |
| Н                                                                                                                                                                      | AN    | 01-04-18 | INSERTION                                              | ON BI | T RIB TO TI       | P DIM. WAS 0.120 PER ECR 9245        |          |
| П                                                                                                                                                                      | AN    | 06-19-17 | CREATED SHEET PER DOR 17-7819JS                        |       |                   |                                      |          |
| REV.                                                                                                                                                                   | INIT. | DATE     | DESCRIPTION                                            |       |                   |                                      |          |
| ALL INFORMATION ILLUSTRATED IS THE PROPERTY OF "CONXALL CORPORATION." UNAUTHORIZED DUPLICATION OR DISTRIBUTION OF THIS DOCUMENT IS PROHIBITED.  ALL UNITS ARE IN FEET. |       |          | ORIG. DRAWN BY: DATE: G.A. 10-04-94 CHECKED BY:        |       |                   | GOI E. WILDWOOD VILLA PARK, IL 60181 |          |
| ALL UNITS ARE IN FEET,<br>INCHES, FRACTION OF INCHES<br>AND DECIMALS.                                                                                                  |       |          | APPROVED BY:                                           |       |                   | SOCKET REMOVAL BIT SIZE #20          |          |
|                                                                                                                                                                        |       |          | SCALE<br>NTS                                           | SIZE  | SHEET<br>1 OF 1   | CUSTOMER: STANDARD PRODUCT           |          |
| = CRITICAL CHARACTERISTIC<br>FLAG PER SPEC. XXXX                                                                                                                       |       |          | 356-20                                                 |       | DIRECTORY:<br>SLW | PART NUMBER: 356-20                  | REV<br>K |
|                                                                                                                                                                        |       |          |                                                        |       |                   |                                      |          |